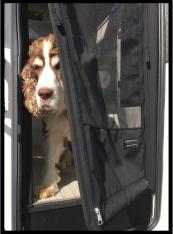

## **CUSTOM BUG SCREEN**

Designed Specifically to fit the Supertramp Flagship Camper

## In Stock \$745 incl S&H

Lylexp@aquaterrafilms.com

207-504-0733

Sold by fellow Flagship owners, filmmakers and adventurers Mauricio and Julia Handler & their side-kick mutt "Tristan"

- Made for us by the leading RV Screen manufacturer "ROLEF"
- Customized to fit the Flagship door frame and surrounding furnishings.
- Easy permanent install (no storage needed) No Drilling required
- Fine mesh to keep all mosquitos and no-see-ums out!
- Magnetic screen door naturally closes upon entry and exit.
- Easy screen door rollup when not needed.
- Add privacy and ventilation while leaving your door wide open.
- Pet approved! They will learn how to enter and exit on their own
- Waterproof, UV and fire retardant materials
- Leave it installed year round