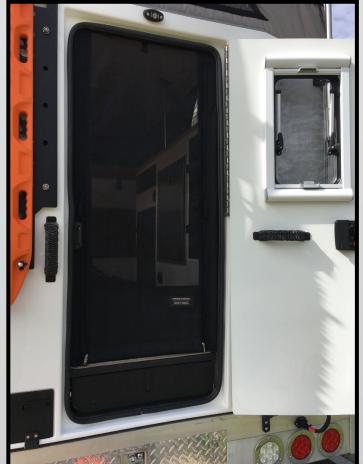

## **CUSTOM BUG SCREEN**

Designed Specifically to fit the Supertramp Flagship Camper

## In Stock \$745 incl S&H

Lylexp@aquaterrafilms.com

207-504-0733

Sold by fellow Flagship owners, filmmakers and adventurers Mauricio and Julia Handler & their side-kick mutt "Tristan"

- Made for us by the leading RV Screen manufacturer "ROLEF"
- Customized to fit the Flagship door frame and surrounding furnishings.
- Easy permanent install (no storage needed) No Drilling required
- Fine mesh to keep all mosquitos and no-see-ums out!
- Magnetic screen door naturally closes upon entry and exit.
- Easy screen door rollup when not needed.
- Add privacy and ventilation while leaving your door wide open.
- Pet approved! They will learn how to enter and exit on their own
- Waterproof, UV and fire retardant materials
- Leave it installed year round