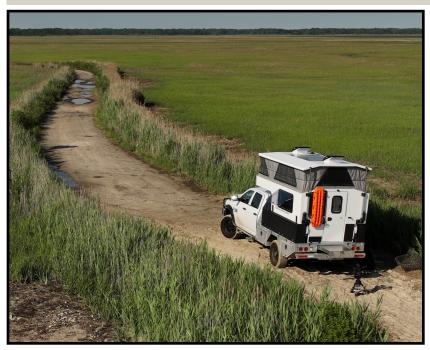

## FILM PRODUCTION OVERLAND 4X4 TRUCK CAMPER

Our production truck - camper "LyleXP" is available for rent when you hire our production services. Save on airfare, baggage, hotel and vehicle rental and apply those funds into this unique platform to allow us (your crew) to remain in the field longer, safer and more productive!

## THE TRUCK

2016 RAM 3500 6.7cummins 4x4
52 gal fuel tank for long range field support.
Rear Seat Delete System inside truck
Weboost cell signal booster +
Starlink Satellite system (March 2024)

**Halon fire extinguishing** system **+ Fire** Blankets + complete **first aid kit + Fire / C02** alarms

**WARM 16.5T** recovery winch + **ARB** dual air compressor.

XP **Custom flatbed tray** with extensive storage for tools and safety gear +

**Huge custom Storage** Garage + side storage boxes

## THE CAMPER

Supertramp LT custom composite camper 300 watt Solar/ 400 ah Lithium 1500 wt inverter 4 seasons + hot water and heating Fridge/Freezer for extended food supplies 25 +10 gal of water Gazelle Production Tent with Honda back up 2100 watt generator Indoor toilet and Shower Propane and induction cooktop