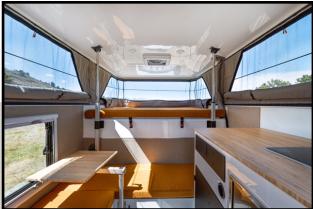

## THE CAMPER

Supertramp LT custom composite camper 300 watt Solar/ 400 ah Lithium 1500 wt inverter 4 seasons + hot water and heating Fridge/Freezer for extended food supplies 25 +10 gal of water Gazelle Production Tent with Honda back up 2100 watt generator Indoor toilet and Shower Propane and induction cooktop